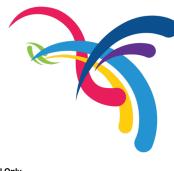

#### GYS 2021 logo

The GYS 2021 logo is the most prominent visual identifier of the Global Youth Summit event 2021. This event is for Young Anabaptists (YABs) and so this logo may often be used in conjunction with the MWC and YABs logos.

This logo was designed by Ebenezer Mondez and Yosephine Sulistyorini. The bright colours from the MWC colour bar connect with youth, energy and passion. The abstract design lends itself to be interpreted in different ways. There is an underlying idea of a dove, associated with peace that represents Anabaptist Mennonite identity. The bird is holding a 3-part leaf, which symbolizes the Trinity. The image also appears to be fireworks to create a youthful identity.

#### Symbol only

GYS Symbol Only GYS\_Symbol\_Only.ai GYS\_Symbol\_Only.png

Symbol and GYS logo variation

GYS Logo Final GYS\_Logo\_Final.ai GYS\_Logo\_Final.png