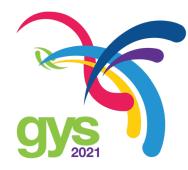

#### GYS 2021 logo

The GYS 2021 logo is the most prominent visual identifier of the Global Youth Summit event 2021. This event is for Young Anabaptists (YABs) and so this logo may often be used in conjunction with the MWC and YABs logos.

This logo was designed by Ebenezer Mondez and Yosephine Sulistyorini. The bright colours from the MWC colour bar connect with youth, energy and passion. The abstract design lends itself to be interpreted in different ways. There is an underlying idea of a dove, associated with peace that represents Anabaptist Mennonite identity. The bird is holding a 3-part leaf, which symbolizes the Trinity. The image also appears to be fireworks to create a youthful identity.

#### Symbol only

GYS Symbol Only GYS\_Symbol\_Only.ai GYS\_Symbol\_Only.png

Symbol and GYS logo variation

GYS Logo Final GYS\_Logo\_Final.ai GYS\_Logo\_Final.png